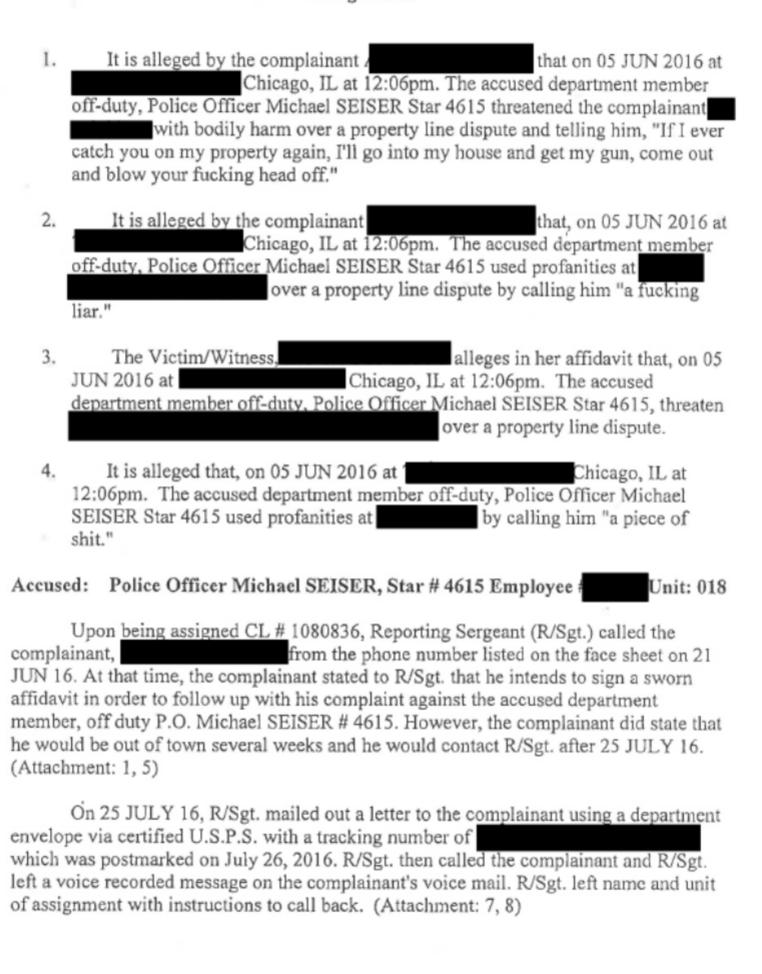

SUBJECT: Approval of Log Investigation #1085870

The undersigned is submitting the attached completed Log Investigation No.1085870 for your approval.

Sergeant James Ciannella Bureau of Patrol 018<sup>th</sup> District

APPROVED:

Commander Paul R. Bauer Bureau of Patrol 018<sup>th</sup> District

# SUMMARY REPORT DIGEST LOG NO

1085870

TYPE

INFO

DATE OF REPORT 31-JUL-2017

INSTRUCTIONS: To be used in all cases that are to be classified as either EXONERATED, UNFOUNDED, NOT SUSTAINED, NO AFFIDAVIT, or in SUSTAINED cases where the Disciplinary Recommendation does not exceed Five (5) DAYS SUSPENSION.

CHIEF ADMINISTRATOR, TO: CHIEF. INDEPENDENT POLICE REVIEW AUTHORIT BUREAU OF INTERNAL AFFAIRS EMPLOYEE NO UNIT ASSIGNED UNIT DETAILED FROM - INVESTIGATOR'S NAME RANK STAR NO 1068 018 CIANNELLA, JAMES 9171 REFERENCE NOS: Violation Notice DATE / TIME:08-JUL-2017 17:13 INCIDENT ADDRESS: 552 E. ONTARIO ST, CHICAGO, IL 60611 **BEAT: 1834** ACCUSED