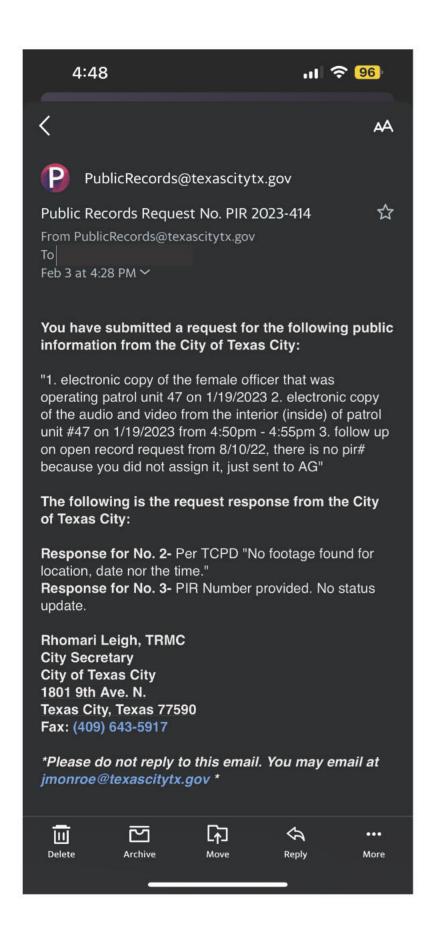

ou need any additional information, you may contact me directly at (409) 643-5926. We thank the Attorney General in advance for its consideration of this matter and hereby request a decision.

Respectfully,

By: Kyle L. Dickson

Kyle L. Dickson, City Attorney

Attachment(s)







# Rhomari Leigh

# RE: FOIA REQUEST (2023-414)



From rleigh@texascitytx.gov
To Jessica Vargas & 1 more
Jan 24 at 10:48 AM >

### Good morning,

This request was received on January 24, 2023, and has been assigned tracking number PIR <u>2023-414</u>.

The request received on August 11, 2022, and was assigned tracking number PIR 2022-1225. It can be located in the title of the PDF attachment. I will ask the City Attorney to provide an update on the OAG letter.

Many Thanks,

Rhomari Leigh, TRMC City Secretary





# CITY OF TEXAS CITY REQUEST FOR DISCLOSURE OF PUBLIC RECORDS

City Secretary Office

1801 9th Ave North, Texas City, TX 77590

Fax 409-643-5952

PIR 2023-79Z

| however, due to personnel dema allowed by law.  Name:  Address/City/State/Zip: 215  Name & Description of request to the control of the contr | Tangas Date of Public Information Tangas North +x CHT