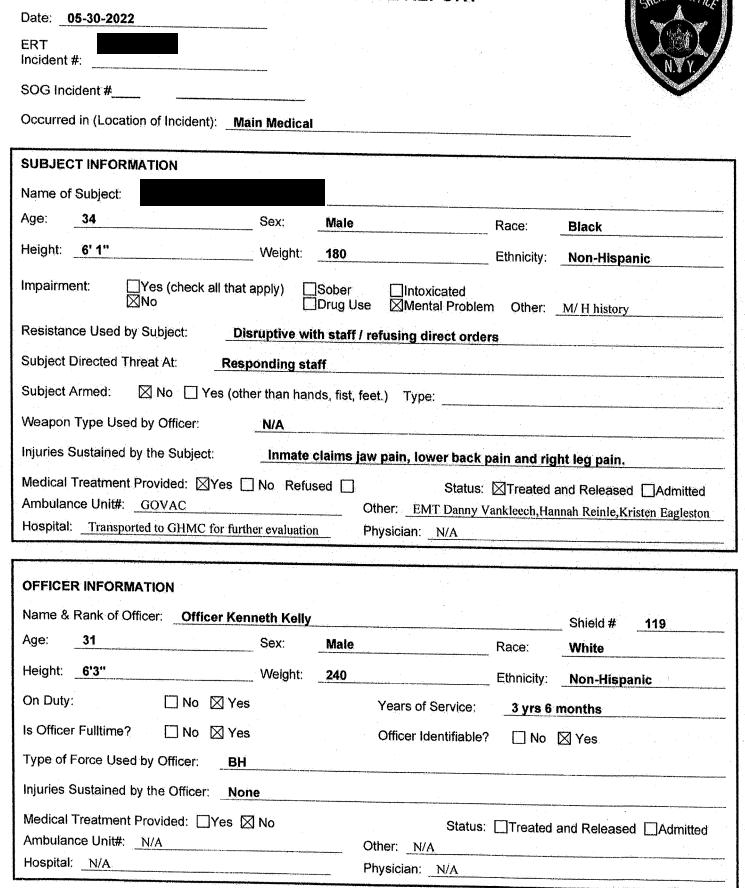

# ORANGE COUNTY SHERIFF'S OFFICE USE OF FORCE REPORT

| Date: 05-30-2022                                                             |                                                                                                                                                                                                                                                                                                                                                                                                                                                                                                                                                                                                                                                                                                                                                                                                                                                                                                                                                                                                                                                                                                                                                                                                                                                                                                                                                                                                                                                                                                                                                                                                                                                                                                                                                                                                                                                                                                                                                                                                                                                                                                                                |
|------------------------------------------------------------------------------|--------------------------------------------------------------------------------------------------------------------------------------------------------------------------------------------------------------------------------------------------------------------------------------------------------------------------------------------------------------------------------------------------------------------------------------------------------------------------------------------------------------------------------------------------------------------------------------------------------------------------------------------------------------------------------------------------------------------------------------------------------------------------------------------------------------------------------------------------------------------------------------------------------------------------------------------------------------------------------------------------------------------------------------------------------------------------------------------------------------------------------------------------------------------------------------------------------------------------------------------------------------------------------------------------------------------------------------------------------------------------------------------------------------------------------------------------------------------------------------------------------------------------------------------------------------------------------------------------------------------------------------------------------------------------------------------------------------------------------------------------------------------------------------------------------------------------------------------------------------------------------------------------------------------------------------------------------------------------------------------------------------------------------------------------------------------------------------------------------------------------------|
| ERT Incident #:                                                              | N.YY.                                                                                                                                                                                                                                                                                                                                                                                                                                                                                                                                                                                                                                                                                                                                                                                                                                                                                                                                                                                                                                                                                                                                                                                                                                                                                                                                                                                                                                                                                                                                                                                                                                                                                                                                                                                                                                                                                                                                                                                                                                                                                                                          |
| SOG Incident #                                                               |                                                                                                                                                                                                                                                                                                                                                                                                                                                                                                                                                                                                                                                                                                                                                                                                                                                                                                                                                                                                                                                                                                                                                                                                                                                                                                                                                                                                                                                                                                                                                                                                                                                                                                                                                                                                                                                                                                                                                                                                                                                                                                                                |
| Occurred in (Location of Incident): Main Medical                             |                                                                                                                                                                                                                                                                                                                                                                                                                                                                                                                                                                                                                                                                                                                                                                                                                                                                                                                                                                                                                                                                                                                                                                                                                                                                                                                                                                                                                                                                                                                                                                                                                                                                                                                                                                                                                                                                                                                                                                                                                                                                                                                                |
| SUBJECT INFORMATION                                                          |                                                                                                                                                                                                                                                                                                                                                                                                                                                                                                                                                                                                                                                                                                                                                                                                                                                                                                                                                                                                                                                                                                                                                                                                                                                                                                                                                                                                                                                                                                                                                                                                                                                                                                                                                                                                                                                                                                                                                                                                                                                                                                                                |
| Name of Subject:                                                             |                                                                                                                                                                                                                                                                                                                                                                                                                                                                                                                                                                                                                                                                                                                                                                                                                                                                                                                                                                                                                                                                                                                                                                                                                                                                                                                                                                                                                                                                                                                                                                                                                                                                                                                                                                                                                                                                                                                                                                                                                                                                                                                                |
| Age: 34 Sex: Male                                                            | Race: Black                                                                                                                                                                                                                                                                                                                                                                                                                                                                                                                                                                                                                                                                                                                                                                                                                                                                                                                                                                                                                                                                                                                                                                                                                                                                                                                                                                                                                                                                                                                                                                                                                                                                                                                                                                                                                                                                                                                                                                                                                                                                                                                    |
| Height: 6'1" Weight: 180                                                     | Ethnicity: Non-Hispanic                                                                                                                                                                                                                                                                                                                                                                                                                                                                                                                                                                                                                                                                                                                                                                                                                                                                                                                                                                                                                                                                                                                                                                                                                                                                                                                                                                                                                                                                                                                                                                                                                                                                                                                                                                                                                                                                                                                                                                                                                                                                                                        |
| Impairment: ☐Yes (check all that apply) ☐Sober ☐Drug I                       |                                                                                                                                                                                                                                                                                                                                                                                                                                                                                                                                                                                                                                                                                                                                                                                                                                                                                                                                                                                                                                                                                                                                                                                                                                                                                                                                                                                                                                                                                                                                                                                                                                                                                                                                                                                                                                                                                                                                                                                                                                                                                                                                |
| Resistance Used by Subject: Disruptive with state                            | f / refusing direct orders                                                                                                                                                                                                                                                                                                                                                                                                                                                                                                                                                                                                                                                                                                                                                                                                                                                                                                                                                                                                                                                                                                                                                                                                                                                                                                                                                                                                                                                                                                                                                                                                                                                                                                                                                                                                                                                                                                                                                                                                                                                                                                     |
| Subject Directed Threat At: Responding staff                                 |                                                                                                                                                                                                                                                                                                                                                                                                                                                                                                                                                                                                                                                                                                                                                                                                                                                                                                                                                                                                                                                                                                                                                                                                                                                                                                                                                                                                                                                                                                                                                                                                                                                                                                                                                                                                                                                                                                                                                                                                                                                                                                                                |
| Subject Armed: No. Yes (other than hands, fist                               | , feet.) Type:                                                                                                                                                                                                                                                                                                                                                                                                                                                                                                                                                                                                                                                                                                                                                                                                                                                                                                                                                                                                                                                                                                                                                                                                                                                                                                                                                                                                                                                                                                                                                                                                                                                                                                                                                                                                                                                                                                                                                                                                                                                                                                                 |
| Weapon Type Used by Officer: N/A                                             |                                                                                                                                                                                                                                                                                                                                                                                                                                                                                                                                                                                                                                                                                                                                                                                                                                                                                                                                                                                                                                                                                                                                                                                                                                                                                                                                                                                                                                                                                                                                                                                                                                                                                                                                                                                                                                                                                                                                                                                                                                                                                                                                |
| Injuries Sustained by the Subject: Inmate claims                             | jaw pain, lower back pain and right leg pain.                                                                                                                                                                                                                                                                                                                                                                                                                                                                                                                                                                                                                                                                                                                                                                                                                                                                                                                                                                                                                                                                                                                                                                                                                                                                                                                                                                                                                                                                                                                                                                                                                                                                                                                                                                                                                                                                                                                                                                                                                                                                                  |
| Medical Treatment Provided: ⊠Yes ☐ No Refused ☐                              | Status: ⊠Treated and Released □Admitted                                                                                                                                                                                                                                                                                                                                                                                                                                                                                                                                                                                                                                                                                                                                                                                                                                                                                                                                                                                                                                                                                                                                                                                                                                                                                                                                                                                                                                                                                                                                                                                                                                                                                                                                                                                                                                                                                                                                                                                                                                                                                        |
| Ambulance Unit#: GOVAC  Hospital: Transported to GHMC for further evaluation | Other: EMT Danny Vankleech, Hannah Reinle, Kristen Eagleston                                                                                                                                                                                                                                                                                                                                                                                                                                                                                                                                                                                                                                                                                                                                                                                                                                                                                                                                                                                                                                                                                                                                                                                                                                                                                                                                                                                                                                                                                                                                                                                                                                                                                                                                                                                                                                                                                                                                                                                                                                                                   |
| riospital. Itansported to Origin for further evaluation                      | Physician: N/A                                                                                                                                                                                                                                                                                                                                                                                                                                                                                                                                                                                                                                                                                                                                                                                                                                                                                                                                                                                                                                                                                                                                                                                                                                                                                                                                                                                                                                                                                                                                                                                                                                                                                                                                                                                                                                                                                                                                                                                                                                                                                                                 |
| OFFICER INFORMATION                                                          |                                                                                                                                                                                                                                                                                                                                                                                                                                                                                                                                                                                                                                                                                                                                                                                                                                                                                                                                                                                                                                                                                                                                                                                                                                                                                                                                                                                                                                                                                                                                                                                                                                                                                                                                                                                                                                                                                                                                                                                                                                                                                                                                |
| Name & Rank of Officer: Officer Thomas Bruder                                | Chind # Epn                                                                                                                                                                                                                                                                                                                                                                                                                                                                                                                                                                                                                                                                                                                                                                                                                                                                                                                                                                                                                                                                                                                                                                                                                                                                                                                                                                                                                                                                                                                                                                                                                                                                                                                                                                                                                                                                                                                                                                                                                                                                                                                    |
| Age: 30 Sex: Male                                                            | Shield # 560  Race: White                                                                                                                                                                                                                                                                                                                                                                                                                                                                                                                                                                                                                                                                                                                                                                                                                                                                                                                                                                                                                                                                                                                                                                                                                                                                                                                                                                                                                                                                                                                                                                                                                                                                                                                                                                                                                                                                                                                                                                                                                                                                                                      |
| Height: 5'11" Weight: 180                                                    |                                                                                                                                                                                                                                                                                                                                                                                                                                                                                                                                                                                                                                                                                                                                                                                                                                                                                                                                                                                                                                                                                                                                                                                                                                                                                                                                                                                                                                                                                                                                                                                                                                                                                                                                                                                                                                                                                                                                                                                                                                                                                                                                |
| On Duty: No Yes                                                              | Years of Service: 4 yrs 11 months                                                                                                                                                                                                                                                                                                                                                                                                                                                                                                                                                                                                                                                                                                                                                                                                                                                                                                                                                                                                                                                                                                                                                                                                                                                                                                                                                                                                                                                                                                                                                                                                                                                                                                                                                                                                                                                                                                                                                                                                                                                                                              |
| Is Officer Fulltime? ☐ No ☑ Yes                                              | Officer Identifiable? ☐ No ☒ Yes                                                                                                                                                                                                                                                                                                                                                                                                                                                                                                                                                                                                                                                                                                                                                                                                                                                                                                                                                                                                                                                                                                                                                                                                                                                                                                                                                                                                                                                                                                                                                                                                                                                                                                                                                                                                                                                                                                                                                                                                                                                                                               |
| Type of Force Used by Officer: BH / MR                                       | Section 1 and 1 an |
| Injuries Sustained by the Officer: None                                      |                                                                                                                                                                                                                                                                                                                                                                                                                                                                                                                                                                                                                                                                                                                                                                                                                                                                                                                                                                                                                                                                                                                                                                                                                                                                                                                                                                                                                                                                                                                                                                                                                                                                                                                                                                                                                                                                                                                                                                                                                                                                                                                                |
| Medical Treatment Provided: ☐Yes ☒ No                                        | Status: ☐Treated and Released ☐Admitted                                                                                                                                                                                                                                                                                                                                                                                                                                                                                                                                                                                                                                                                                                                                                                                                                                                                                                                                                                                                                                                                                                                                                                                                                                                                                                                                                                                                                                                                                                                                                                                                                                                                                                                                                                                                                                                                                                                                                                                                                                                                                        |
| Ambulance Unit#: N/A                                                         | Other: N/A                                                                                                                                                                                                                                                                                                                                                                                                                                                                                                                                                                                                                                                                                                                                                                                                                                                                                                                                                                                                                                                                                                                                                                                                                                                                                                                                                                                                                                                                                                                                                                                                                                                                                                                                                                                                                                                                                                                                                                                                                                                                                                                     |
| Hospital: N/A                                                                |                                                                                                                                                                                                                                                                                                                                                                                                                                                                                                                                                                                                                                                                                                                                                                                                                                                                                                                                                                                                                                                                                                                                                                                                                                                                                                                                                                                                                                                                                                                                                                                                                                                                                                                                                                                                                                                                                                                                                                                                                                                                                                                                |