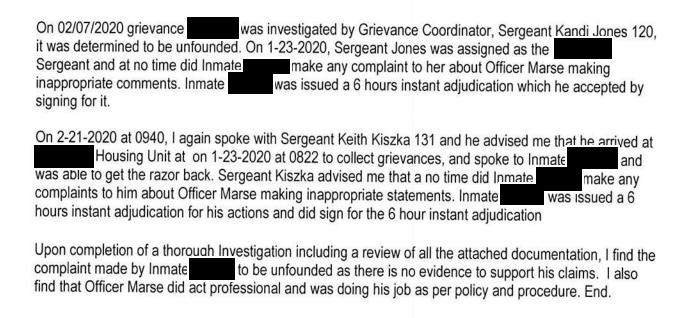

| On February 21st, 2020, I was assigned as the Shift Commander for the 0700-1500 tour. I was assigned to investigate complaint from New York State Commission of Correction regarding the well being of Inmate leading Inmate leading in the complaint to NYSCOC regarding grievance line and check on his well being in regards to complaint that he wrote to NYSCOC. I found that on 02/12/2020, Inmate leading was released from custody and unavailable for an interview. I reviewed grievance filed by Inmate leading that he was issued a 6 hour instant adjudication for no reason and that the housing unit Officer Kyle Marse #534 made inappropriate comments to him. Inmate labeled also felt that Officer Marse was retaliating against him because Inmate Wilkins had an issue with another Officer. |
|------------------------------------------------------------------------------------------------------------------------------------------------------------------------------------------------------------------------------------------------------------------------------------------------------------------------------------------------------------------------------------------------------------------------------------------------------------------------------------------------------------------------------------------------------------------------------------------------------------------------------------------------------------------------------------------------------------------------------------------------------------------------------------------------------------------|
| Upon review of this incident, On 1-23-2020 Officer Marse was assigned to 3 shift. This incident allegedly occurred while Inmate was in his cell shaving. Officer Marse gave Inmate a razor to shave and upon collection of the razor, Inmate refused to give it back. On 1-23-2020 at 0822, I spoke with Sergeant Keith Kiszka 131 and he advised me that he was on rounds at to collect grievances, and spoke to Inmate Sergeant Kiszka was able to get the razor back from Inmate Sergeant Kiszka advised me that Inmate did not make any complaints to him about Officer Marse other than he needed more time to shave. Inmate was issued a 6 hours instant adjudication for his actions and did sign for the 6 hour instant adjudication                                                                     |
| On 1-23-2020 at 1645, Sergeant Jesse Weed 123 was on supervisory rounds in and was approached by Inmate who requested a grievance stating that Officer Marse had made inappropriate comments towards him. Inmate also states that he was issued a 6 hours instant adjudication and felt it was retaliation because he requested a grievance against Officer Richard Calone 297.                                                                                                                                                                                                                                                                                                                                                                                                                                  |