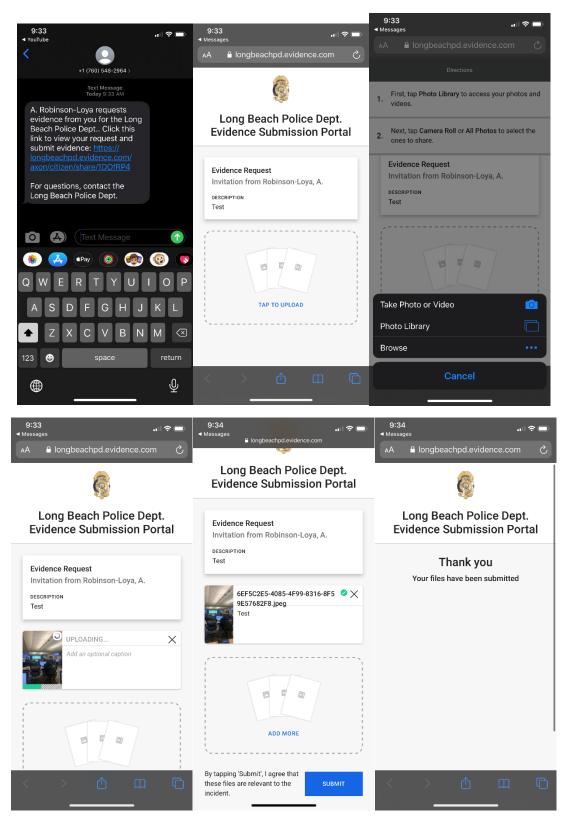

Once the citizen choses the option to "submit evidence" they will be directed to the following page:

The citizen is requested to provide mobile telephone number in order for Axon to send them a private link to share the photos/videos. The link is only active for 3 days.

The screenshots above are similar to what the citizen will see (please be advised the verbiage will be different since the submissions will be self-initiated by the citizen through our Axon Citizen for Communities)